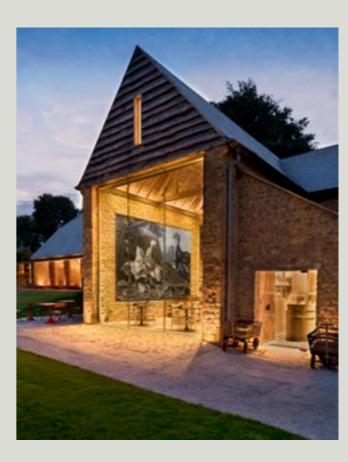

At the heart of the hotel is Hadspen House, a handsome Georgian manor house.

OPPOSITE The bar in Hadspen House has a stately feel to it, with its dark green décor and open fire, although the contemporary bar and furnishings add a lighter touch. ABOVE The Farmyard Kitchen, with its impressive floor-to-ceiling windows.