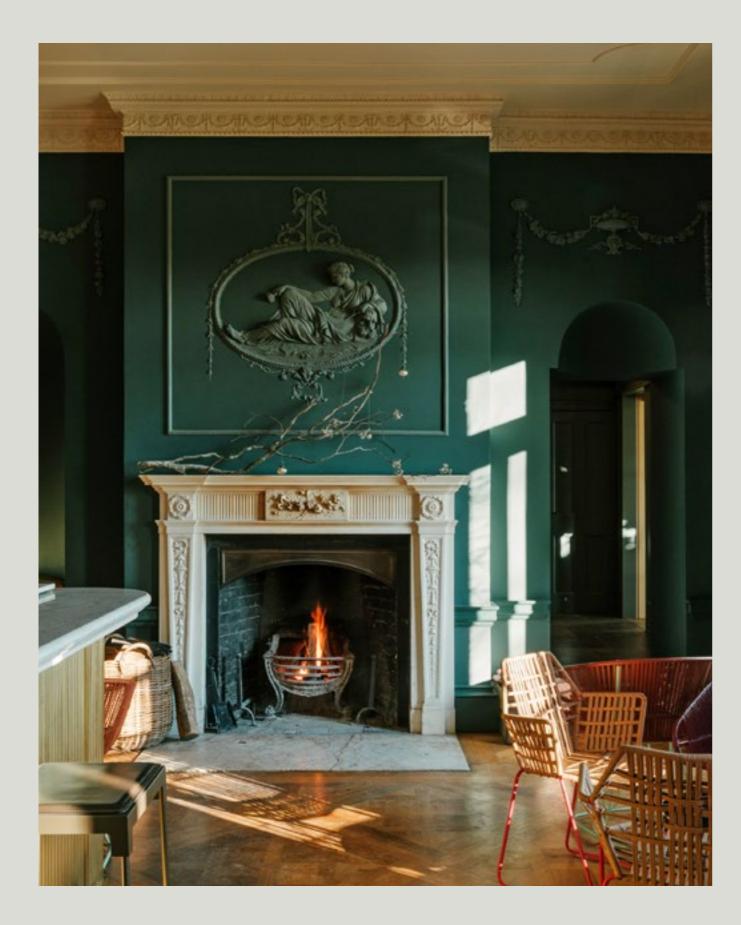

At the heart of the hotel is Hadspen House, a handsome Georgian manor house.

OPPOSITE The bar in Hadspen House has a stately feel to it, with its dark green décor and open fire, although the contemporary bar and furnishings add a lighter touch. ABOVE The Farmyard Kitchen, with its impressive floor-to-ceiling windows.