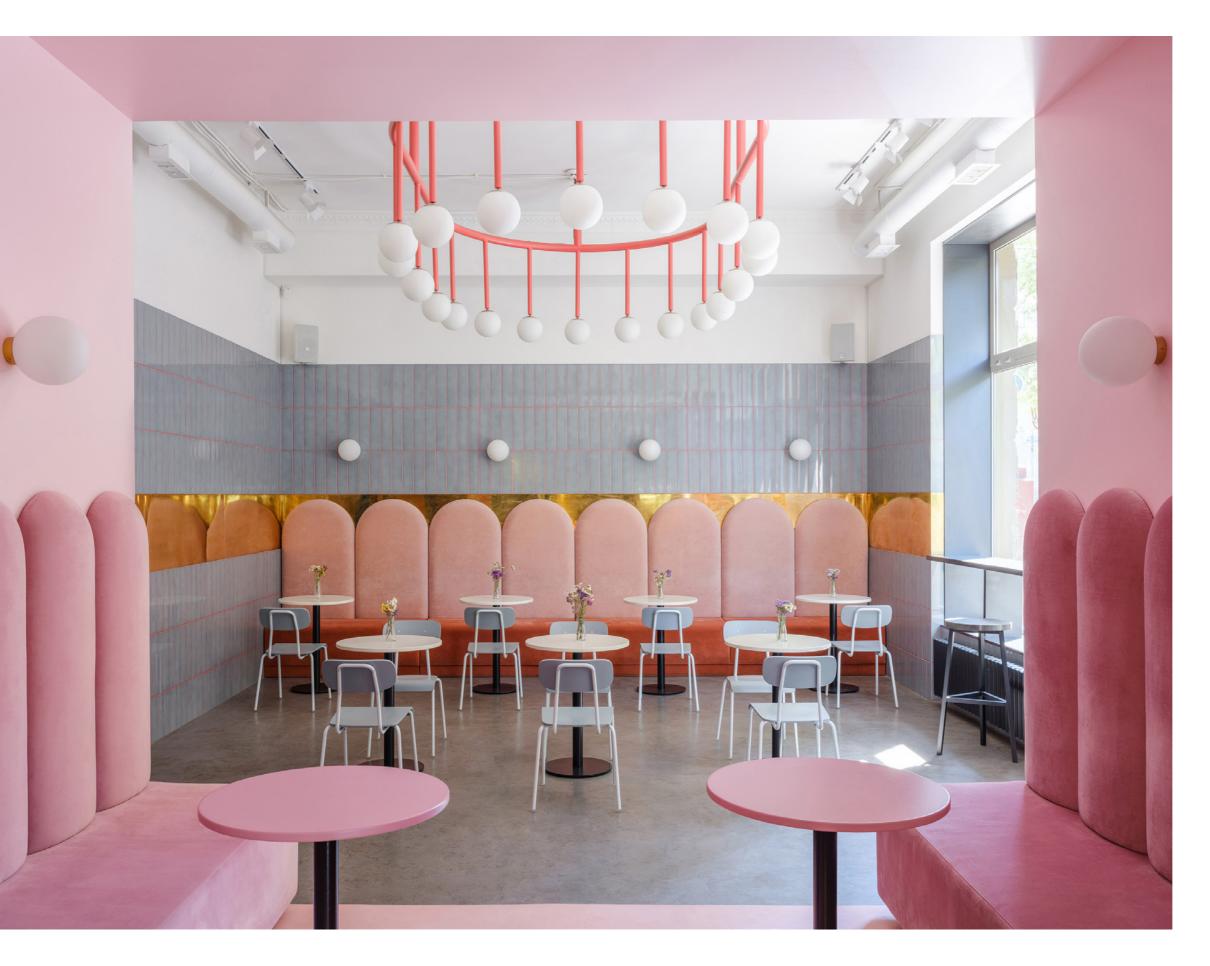

## Breadway Bakery

Odessa, Ukraine

Breadway Bakery's bright, playful design and color palette transform a former dental office into a bustling and vibrant bakery café in the heart of Odessa, Ukraine. Independent designers Artem Trigubchak and Lera Brumina paired up to create an inviting and memorable space. Working together on technical aspects, Brumina focused on concept and color while Trigubchak devoted his attention to the realization of the interior.

Brumina chose soft coral, peach, bright pink, royal blue, and gray to accentuate the space's concrete floors, high ceilings, and large windows. Colder colors were primarily selected for the base palette, emphasizing the warmth of the freshly baked bread and pastries. Color was also used to split the café into three zones: a deep-blue take-away zone, a waiting zone in a free-standing pink box in the center of the café, and, on the far end, a light-gray zone comprised of