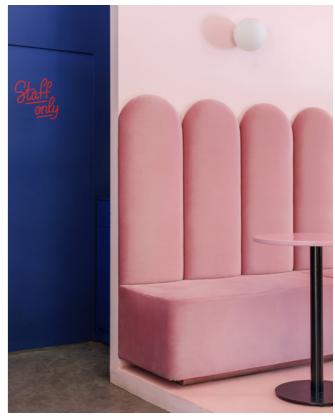

Brumina chose soft coral, peach, bright pink, royal blue, and gray to accentuate the space's concrete floors, high ceilings, and large windows. Colder colors were primarily selected for the base palette, emphasizing the warmth of the freshly baked bread and pastries. Color was also used to split the café into three zones: a deep-blue take-away zone, a waiting zone in a free-standing pink box in the center of the café, and, on the far end, a light-gray zone comprised of