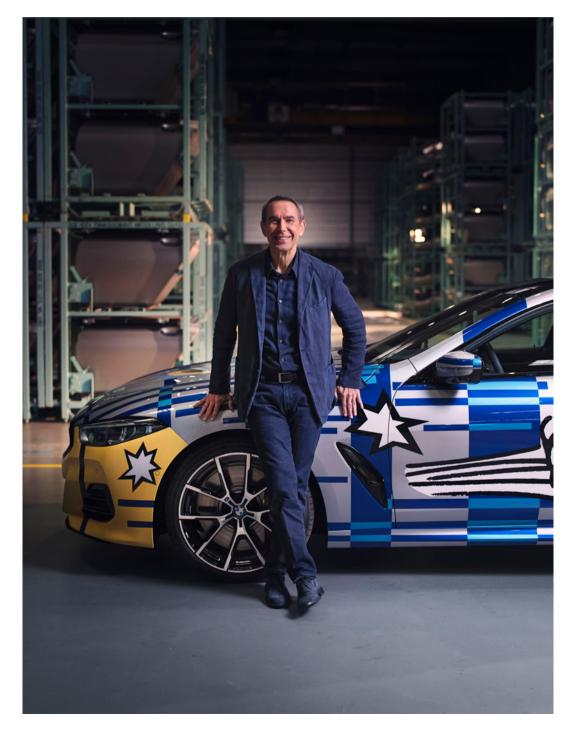

When BMW and Jeff Koons decided to team up, the result was something far more spectacular than just another luxury car. Unveiled in February 2022, their collaboration gave birth to THE 8 X JEFF KOONS, a limited-edition series consisting of 99 BMW M850i xDrive Gran Coupes. Each car became a unique, rolling piece of pop art, fusing Koons's vibrant, explosive color schemes with BMW's cutting-edge engineering.

Koons, known for his bold, graphic style, approached the car like a canvas. Unlike static sculptures, designing a car meant considering not just the visual impact, but also how it would perform. For his collaboration, Koons transformed each car into a mobile piece of art, using up to 11 colors and intricate geometric patterns that flowed seamlessly across the car's exterior while preserving its aerodynamic integrity. The rear design, in particular, draws from Koons's previous BMW Art Car from 2010, with the word "POP!" emblazoned on both sides, capturing the car's essence of speed, power, and artistic energy.