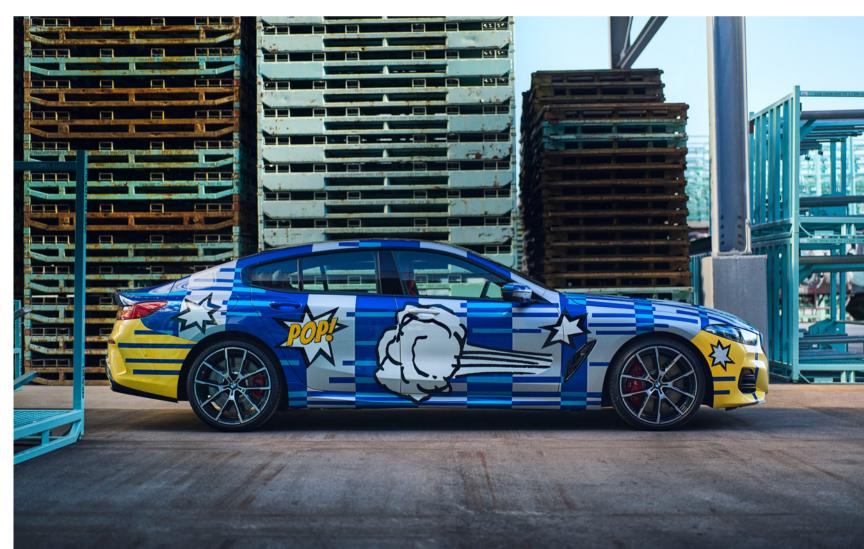

Koons, known for his bold, graphic style, approached the car like a canvas. Unlike static sculptures, designing a car meant considering not just the visual impact, but also how it would perform. For his collaboration, Koons transformed each car into a mobile piece of art, using up to 11 colors and intricate geometric patterns that flowed seamlessly across the car's exterior while preserving its aerodynamic integrity. The rear design, in particular, draws from Koons's previous BMW Art Car from 2010, with the word "POP!" emblazoned on both sides, capturing the car's essence of speed, power, and artistic energy.

WITH KOONS' VIBRANT, EXPLOSIVE COLOR SCHEMES, EACH CAR BECAME A UNIQUE, ROLLING PIECE OF POP ART.

260 BMW X JEFF KOONS