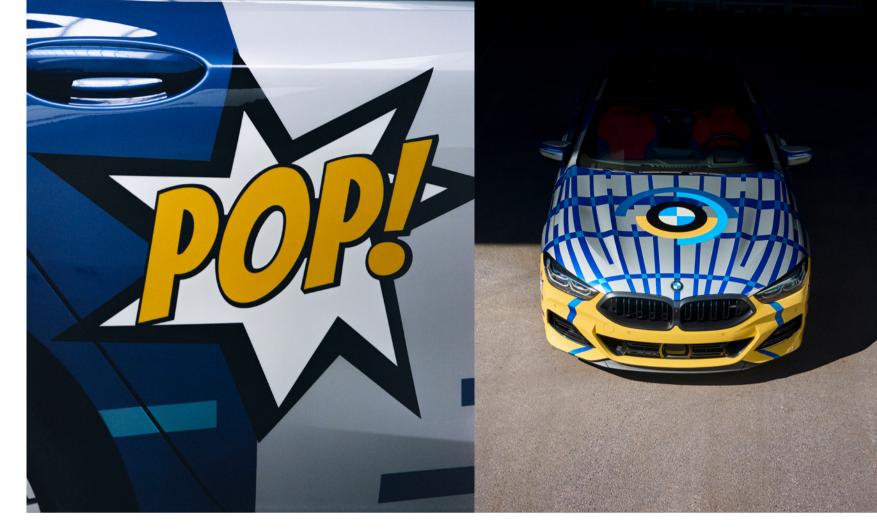

Koons, known for his bold, graphic style, approached the car like a canvas. Unlike static sculptures, designing a car meant considering not just the visual impact, but also how it would perform. For his collaboration, Koons transformed each car into a mobile piece of art, using up to 11 colors and intricate geometric patterns that flowed seamlessly across the car's exterior while preserving its aerodynamic integrity. The rear design, in particular, draws from Koons's previous BMW Art Car from 2010, with the word "POP!" emblazoned on both sides, capturing the car's essence of speed, power, and artistic energy.

WITH KOONS' VIBRANT, EXPLOSIVE COLOR SCHEMES, EACH CAR BECAME A UNIQUE, ROLLING PIECE OF POP ART.

260 BMW X JEFF KOONS