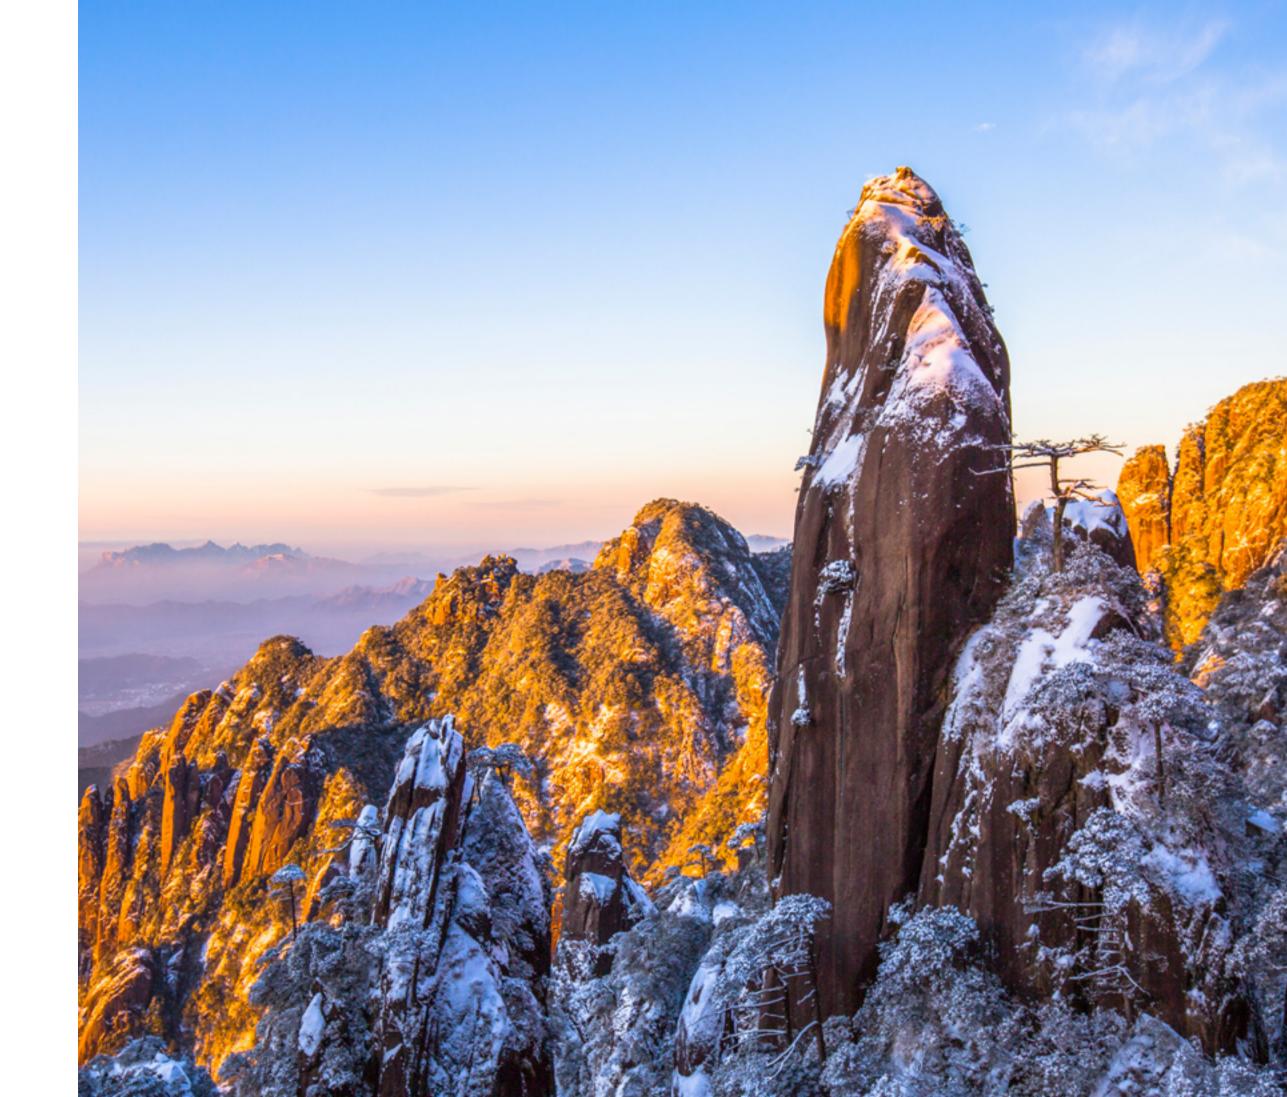

ABOUT THE PARK

Area:  $433\,km^2$ 

When to visit: All year round

Geopark since: 2012

(RIGHT) DUXIU PEAK IS A GRANITE COLUMN TOWER ON SANQING MOUNTAIN, SHANGRAO. (P264) TIANMEN PEAK CLUSTER. THE BEAUTY DERIVES FROM THE JUXTAPOSITION OF GRANITE FEATURES WITH THE MOUNTAIN'S VEGETATION, AND EVER-CHANGING METEOROLOGICAL CONDITIONS.