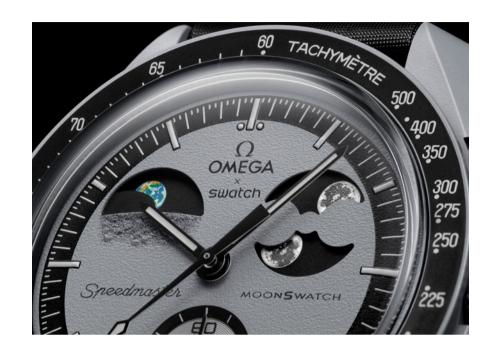

with each watch named after a celestial body, from the striking red Mars model to the bold, blue and yellow Saturn. Each of the 11 models is unique, evoking the endless wonders of space.

The watches also incorporate key details like the tachymeter scale and subdials with chronograph features, along with distinctive details like Swatch and Omega branding, circular dial patterns, and luminous elements for a unique, otherworldly aesthetic. Later editions feature a light gray Bioceramic case and a textured gray dial that evokes the lunar surface, complete with a moon phase and patented earth phase function. Its sleek design includes oversized moons with Super-LumiNova, glowing oceans under UV light, and a tribute to Neil Armstrong's footprint on the Moon.