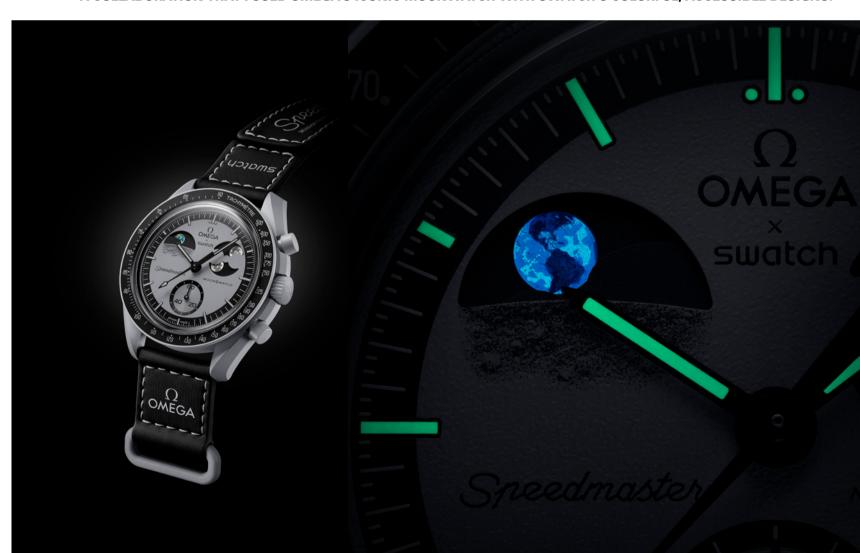

with each watch named after a celestial body, from the striking red Mars model to the bold, blue and yellow Saturn. Each of the 11 models is unique, evoking the endless wonders of space.

The watches also incorporate key details like the tachymeter scale and subdials with chronograph features, along with distinctive details like Swatch and Omega branding, circular dial patterns, and luminous elements for a unique, otherworldly aesthetic. Later editions feature a light gray Bioceramic case and a textured gray dial that evokes the lunar surface, complete with a moon phase and patented earth phase function. Its sleek design includes oversized moons with Super-LumiNova, glowing oceans under UV light, and a tribute to Neil Armstrong's footprint on the Moon.