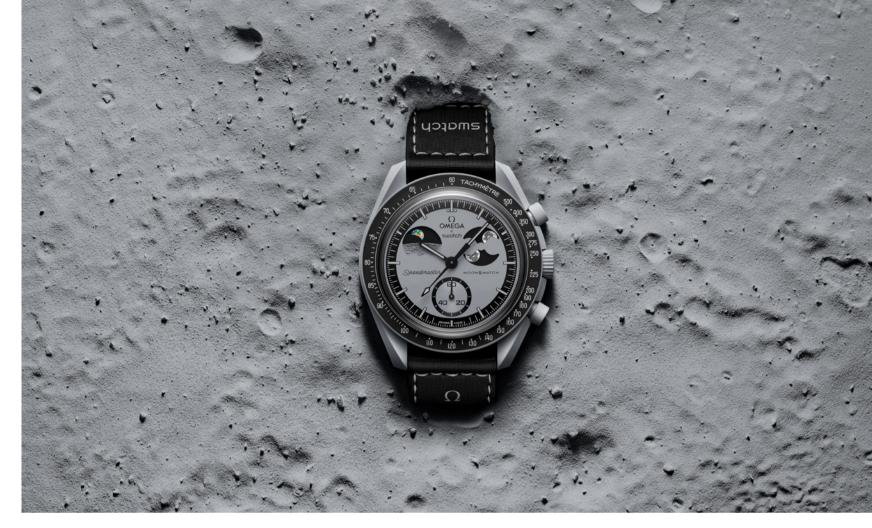

with each watch named after a celestial body, from the striking red Mars model to the bold, blue and yellow Saturn. Each of the 11 models is unique, evoking the endless wonders of space.

The watches also incorporate key details like the tachymeter scale and subdials with chronograph features, along with distinctive details like Swatch and Omega branding, circular dial patterns, and luminous elements for a unique, otherworldly aesthetic. Later editions feature a light gray Bioceramic case and a textured gray dial that evokes the lunar surface, complete with a moon phase and patented earth phase function. Its sleek design includes oversized moons with Super-LumiNova, glowing oceans under UV light, and a tribute to Neil Armstrong's footprint on the Moon.