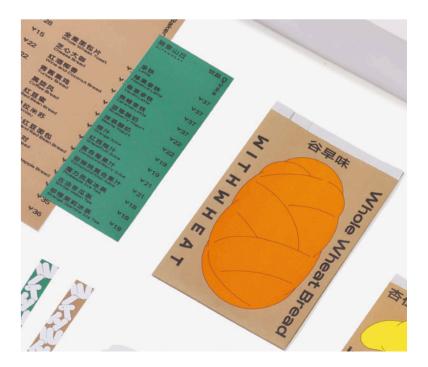

## With Wheat

Risen bread and fermented forms are the basis of this bright new bakery visual identity by STUDIO NA.EO.

With Wheat is a new Chinese bakery that offers its customers a wide variety of baked goods and coffees, from bread and donuts to pastries and baguettes. Drawing on the rising nature of bread, and the forms that characterize the process of making many of With Wheat's products, the studio developed a characterful visual identity of illustrated folded, rolled, and twisted fermented dough set alongside risen bread and baked goods. A custom typographical treatment that feels inflated, just as bread rises, complements these forms and furthers the concept. The use of a simple yet striking color palette of yellow and orange sits alongside the simplicity of black and white, a gesture that delivers both an inviting warmth and contemporary quality, while a bronze and deep-green colorblocking adds range, distinction, and further visual interest.