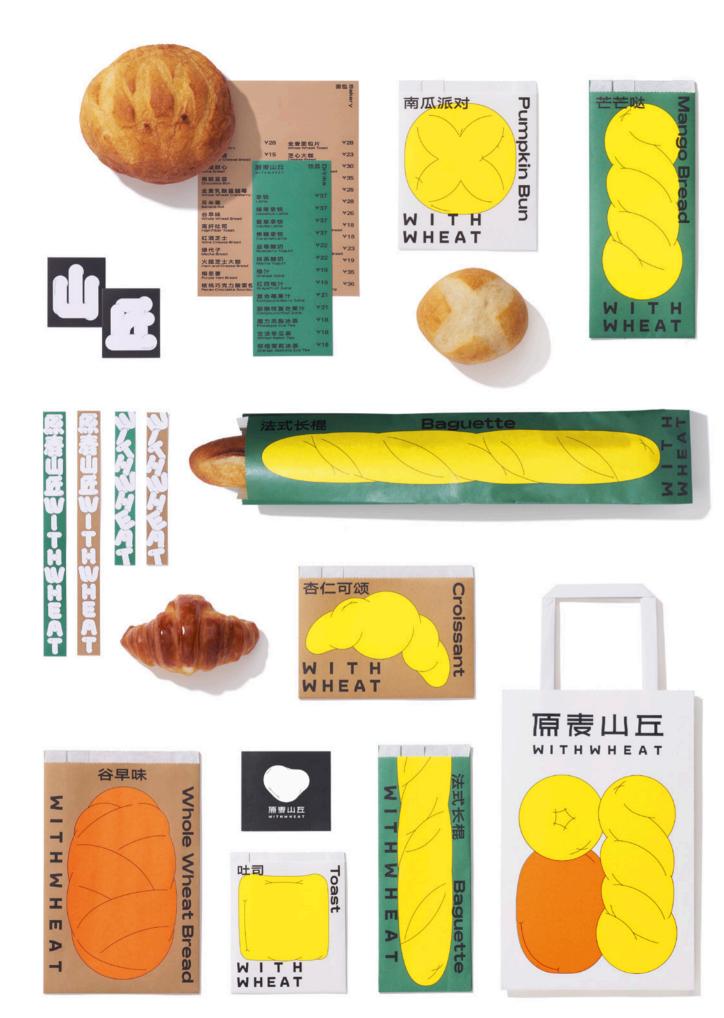

## With Wheat

Risen bread and fermented forms are the basis of this bright new bakery visual identity by STUDIO NA.EO.

With Wheat is a new Chinese bakery that offers its customers a wide variety of baked goods and coffees, from bread and donuts to pastries and baguettes. Drawing on the rising nature of bread, and the forms that characterize the process of making many of With Wheat's products, the studio developed a characterful visual identity of illustrated folded, rolled, and twisted fermented dough set alongside risen bread and baked goods. A custom typographical treatment that feels inflated, just as bread rises, complements these forms and furthers the concept. The use of a simple yet striking color palette of yellow and orange sits alongside the simplicity of black and white, a gesture that delivers both an inviting warmth and contemporary quality, while a bronze and deep-green colorblocking adds range, distinction, and further visual interest.