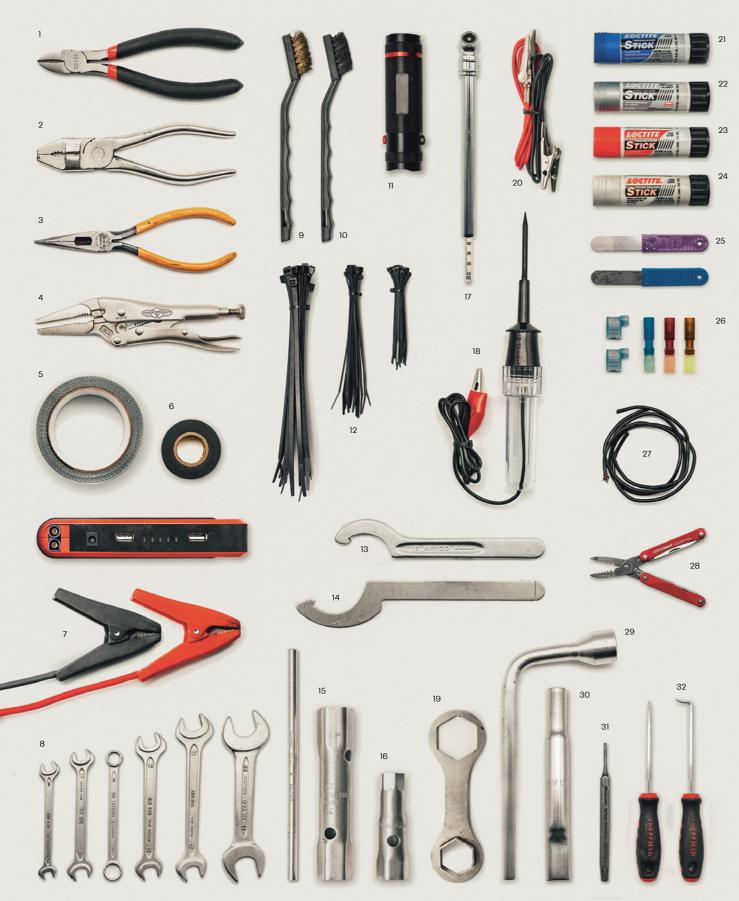

These are all the tools I took on this trip. This tool kit is specifically designed for airheads made between 1981 and 1995.

Every airhead should come with a BMW standard tool set. It's well-designed and has almost everything you need to work on your bike from the side of the road. But this tool kit should be the bare minimum for anyone riding an Airhead.

After working for years on these bikes, I added a few things to make my work more efficient, and to allow me to cover a wider range of potential mechanical issues: ratchets, sockets, Allen sockets, a hook, a straight pick, and a vice grip. Allen keys and sockets are useful for different purposes. The multimeter, the jumper cable, the test light, and the electrical connectors are only recommended for those who have some knowledge of electrical systems. I always carry a bar of Loctite thread locker, thread sealant, and anti-seize. Needless to say, you should only carry tools you know how to use.

A good tool kit is the key to independence and self-reliance. Quality tools are an investment and they will last you all of your trips and more. Buy once, cry once.

## OUR LIST Basics

- Slip joint pliers
- Duct tape
- Electrical tape
- 7 Micro-starter
- 11 Flashlight
- 12 Zip ties (S/M/L)
- 17 Tire pressure gage
- 25 Feeler gages
- 33 XL steel tire iron
- 34 Tire iron
- 35 Dual screwdriver
- 37 Allen keys
- 38 3" socket extension
- 39 Large 3/8" ratchet
- 40 Small 1/4" ratchet
- 41 Allen sockets 3/8"
- 42 3/8" sockets

## BMW Kit (reduced)

- 8 Wrenches 7-22 mm
- 13 Steering head wrench
- 15 Socket wrench 21 × 22 mm
- 6 Spark plug socket
- 19 Ring spanner 27 × 41 mm
- 9 Socket wrench 17 mm
- 30 Wrench extension

## Additional

- Cutting pliers
- 3 Nose pliers
- 4 Vice grip
- 9 Brass brush
- 10 Nylon brush
- 4 Rear shock wrench
- 18 Test light
- 20 Jumper cable
- 21 Threadlocker blue
- 22 Thread anti-seize
- ZZ TITI Cad artic 30120
- 23 Threadlocker red
- 24 Thread sealant
- 26 Electrical connectors
- 27 Electrical cable
- 28 Electrical mini pliers
- 31 Steel punch
- 32 Hook/straight pick
- 36 Multimeter